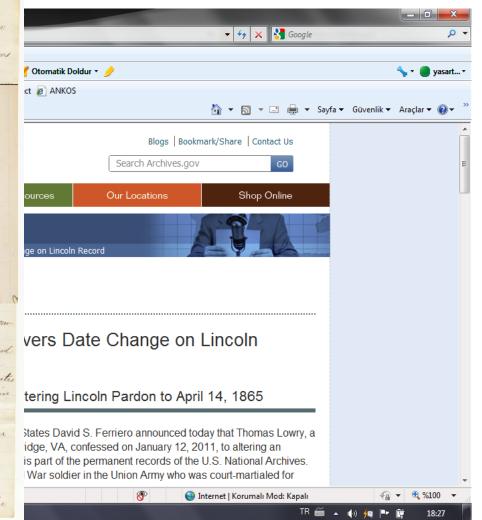

## Tampering with the Originals

🥖 National Archives Discovers Judge altercate Generals office September 1th 1863. The worthing named Paterick Muniphy was http://www Dosya Düzen Görünüm tried upon the following charges × Google 🕈 Otomatik Doldur 🝷 🖕 Sık Kullanılanlar 🛛 👍 🍃 ct 🏉 ANKOS This man is parsoned, and here ordered to be durchayed from the National Archives Discover Our Locations sen ge on Lincoln Record 2 com was awarded in accordonce with the law and bridence , stating that it is clearly appaunt to them that the accusul is ston compar mention two members of the court having enand hime for some length of time, and that he was not considined preficity lound. Send. Thight forwards the record for the action of the Insident If the mon is interne or on idictic ho should be discharged the funce. Gent. Might hower makes no suggistion 8 as to what disparition would be people in