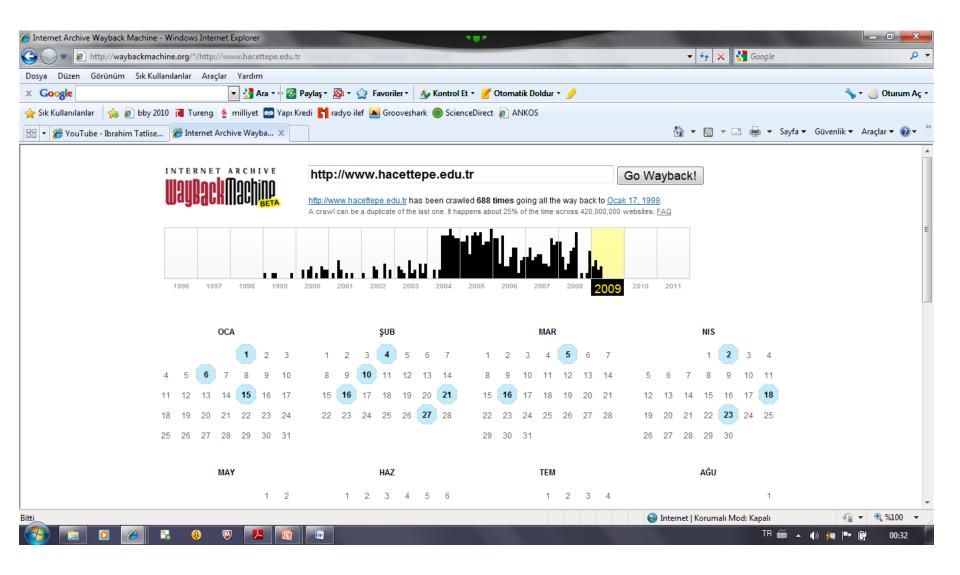

Görünüm tried upon the following charges × Google 🕈 Otomatik Doldur 🝷 🖕 Sık Kullanılanlar 🛛 👍 🍃 ct 🏉 ANKOS This man is parsoned, and here ordered to be durchayed from the National Archives Discover Our Locations sen ge on Lincoln Record 2 com was awarded in accordonce with the law and bridence , stating that it is clearly appaunt to them that the accusul is ston compar mention two members of the court having enand hime for some length of time, and that he was not considined preficity lound. Send. Thight forwards the record for the action of the Insident If the mon is interne or on idictic ho should be discharged the funce. Gent. Might hower makes no suggistion 8 as to what disparition would be people in



### **Current Digitization Initiatives**



Alexa





#### The Wayback Machine





#### Hacettepe web site in 1999

| 🖇 Hacettepe Üniversitesi A                                                             | nkara, TÜl        | RKİYE - Hacettepe | e University Anka | ara, TURKIYE - Windows I             | ntermesting |