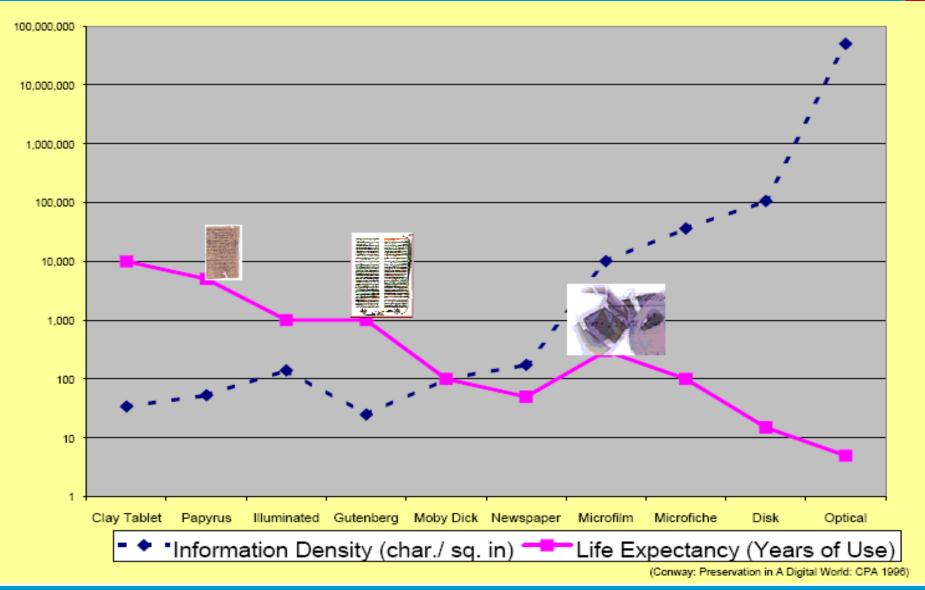

#### The Dilemma of Modern Media

 "Our capacity to record information has increased exponentially over time while the longevity of the media used to store the information has decreased equivalently.'<sup>2</sup> Archivists and librarians always had to contend with various frailties of the material in their care. Papyrus and paper, parchment and film, are all vulnerable to the ravages of time, and precious information can be lost to decay and destruction."