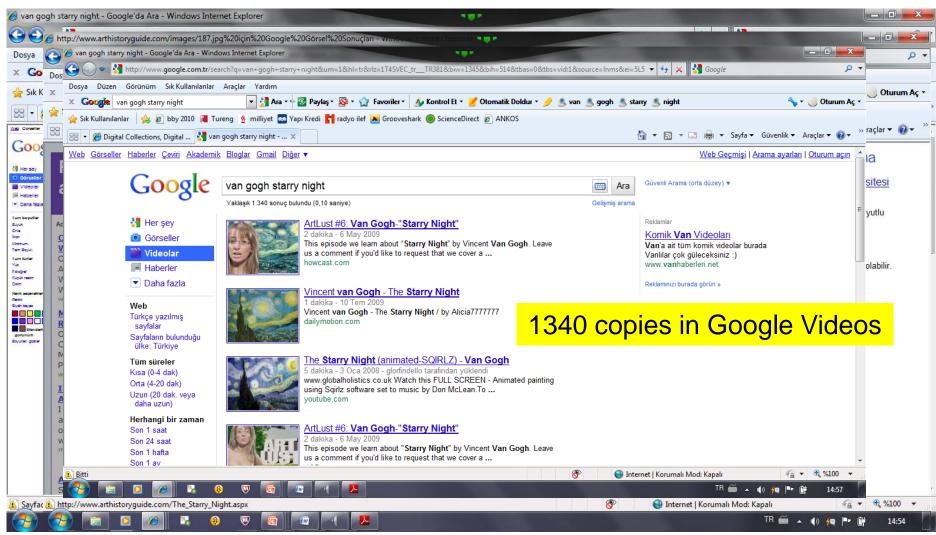

mma of Modern Media





 "Our capacity to record information has increased exponentially over time while the longevity of the media used to store the information has decreased equivalently.'<sup>2</sup> Archivists and librarians always had to contend with various frailties of the material in their care. Papyrus and paper, parchment and film, are all vulnerable to the ravages of time, and precious information can be lost to decay and destruction."

#### Challenges of Obsolescence

- Hardware
- Software

#### **Challenges of File Formats**



Source: Ivo lossiger , Which formats will survive ? - The most popular and widely spread

## The 3D Digital Michelangelo Project





#### **Preserving Personalized Digital Objects**





Vincent Van Gogh's Starry Night

#### Starry Night on Google





#### Starry Night on Facebook





## Starry Starry Night on YouTube



| 🤗 YouTube - Starry Starry Night - Windows Internet Explorer                                                                                                          |                                                         |
|----------------------------------------------------------------------------------------------------------------------------------------------------------------------|---------------------------------------------------------|
| 🚱 🕞 🗢 🛅 http://www.youtube.com/watch?v=nkvLq0TYiwI 🔹 😽 Google                                                                                                        | ۲ م                                                     |
| Dosya 🏉 YouTube - Starry Night - Windows In