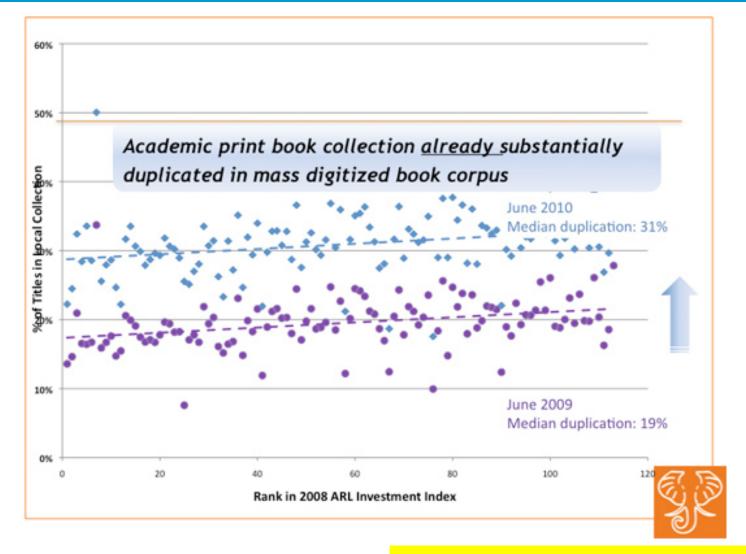

## **Preserving Digital Heritage**

- As a society we are "becoming increasingly dependent on digital artifacts to represent our cultural and artistic heritage".
- Yet, as Jeff Rothenberg puts it, "Digital documents last forever – or five years, whichever comes first".

## **Digital Dark Ages**

"Though we have developed traditions of which organizations . . . should take responsibility for preserving . . . analog material . . . , no such traditions exist yet for digital material. As a result of this, much current material originating in digital form falls through the cracks, and is unlikely to be accessible to future generations." (Besser, 2001)

### "Preservation through Neglect"

 "archivists have often operated on the principle of "preservation through neglect," which has meant that materials that lasted fifty or one hundred years found their way into an archive, library, or museum. The difference with digital data is that it appears that if we wait twenty-five years, it may be too late--we could have nothing rather than, say, 10 percent of the data."