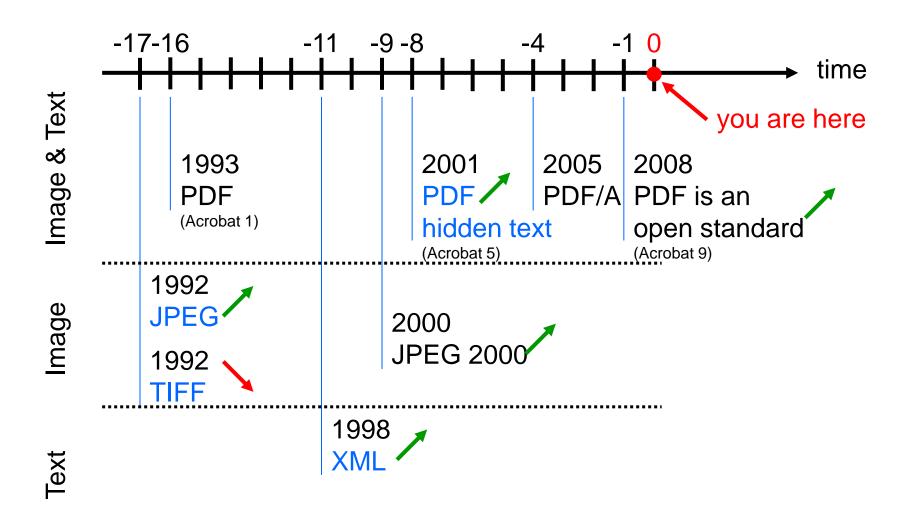

#### **Challenges of File Formats**

Source: Ivo lossiger , Which formats will survive ? - The most popular and widely spread