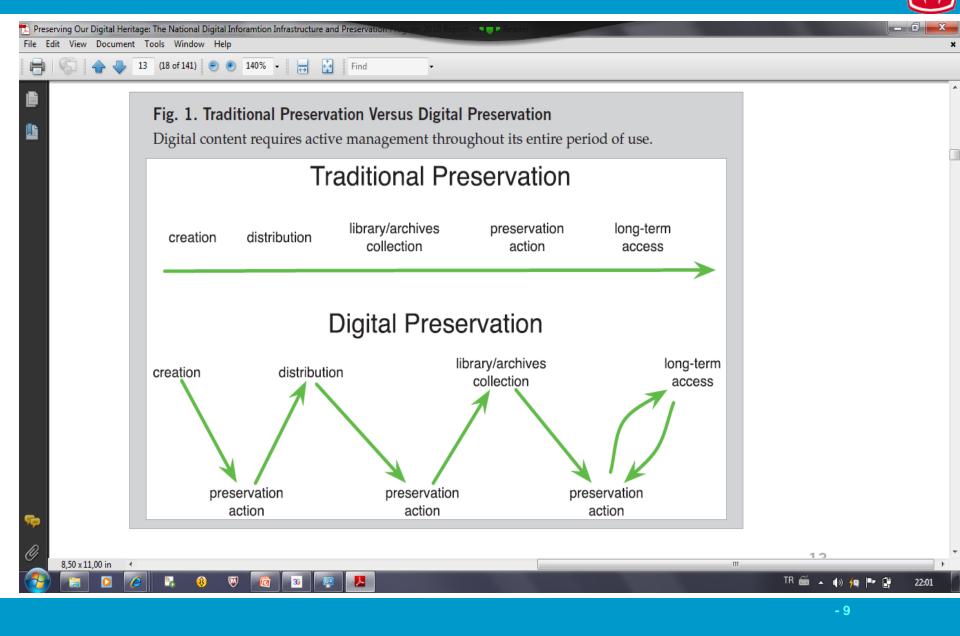

eloped traditions of which organizations . . . should take responsibility for preserving . . . analog material . . . , no such traditions exist yet for digital material. As a result of this, much current material originating in digital form falls through the cracks, and is unlikely to be accessible to future generations." (Besser, 2001)

### "Preservation through Neglect"



 "archivists have often operated on the principle of "preservation through neglect," which has meant that materials that lasted fifty or one hundred years found their way into an archive, library, or museum. The difference with digital data is that it appears that if we wait twenty-five years, it may be too late--we could have nothing rather than, say, 10 percent of the data."

## Traditional vs. Digital Preservation



#### The Dilemma of Modern Media





 "Our capacity to record information has increased exponentially over time while the longevity of the media used to store the information has decreased equivalently.'<sup>2</sup> Archivists and librarians always had to contend with various frailties of the material in their care. Papyrus and paper, parchment and film, are all vulnerable to the ravages of time, and precious information can be lost to decay and destruction."

#### Challenges of Obsolescence

- Hardware
- Software

#### **Challenges of File Formats**



Source: Ivo lossiger , Which formats will survive ? - The most popular and widely spread

## The 3D Digital Michelangelo Project





#### **Preserving Personalized Digital Objects**





Vincent Van Gogh's Starry Night

#### Starry Nigh