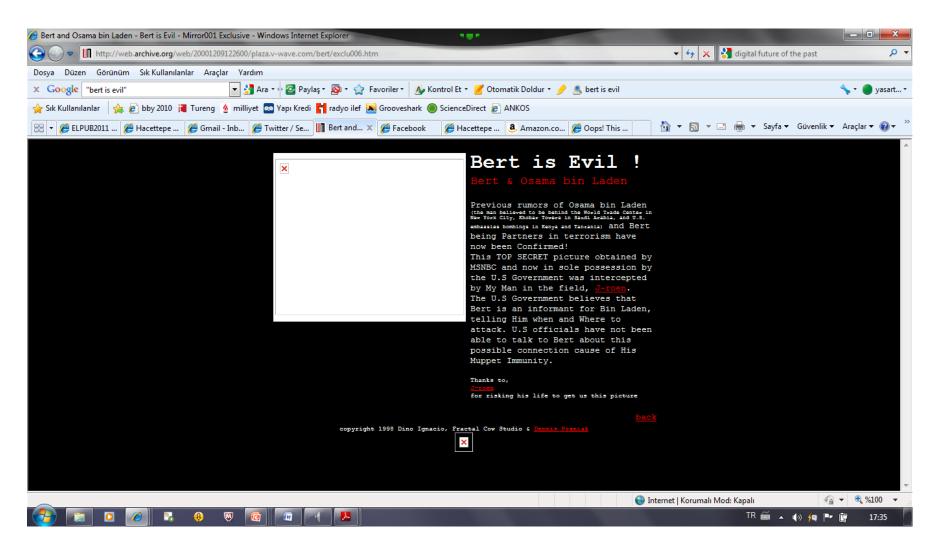

#### "Bert is Evil!" is gone!

 "Not only are ephemera like Bert and government records made vulnerable by digitization but so are traditional works – books, journals and film- that are increasingly being born digitally. As yet, no one has figured out how to ensure that the digital present will be available to the future's historians." (Rosenzweig, 2011, p. 5).