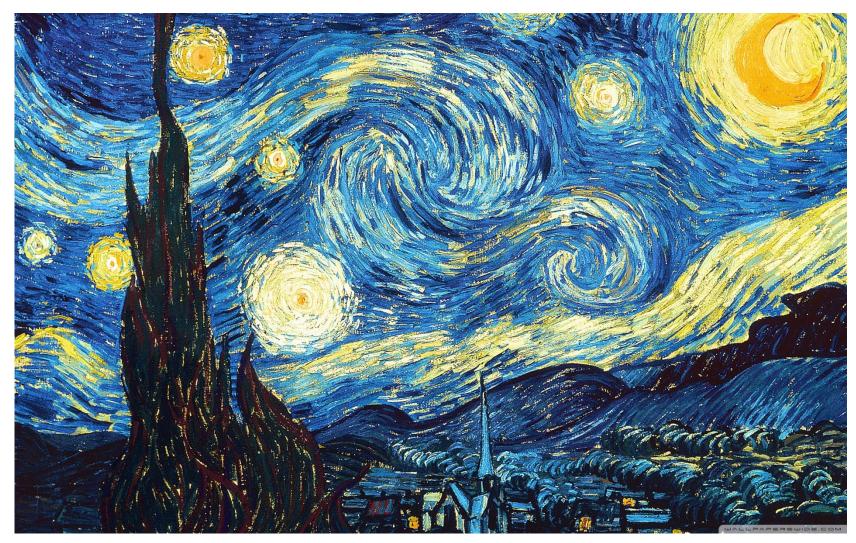

#### **Preserving Personalized Digital Objects**

Vincent Van Gogh's Starry Night