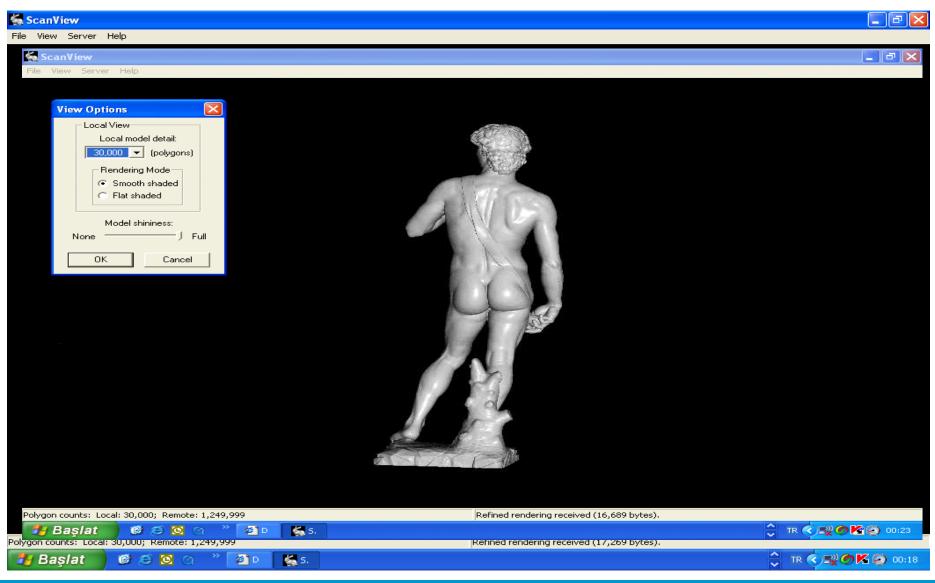

could have nothing rather than, say, 10 percent of the data."

## Traditional vs. Digital Preservation



#### The Dilemma of Modern Media





 "Our capacity to record information has increased exponentially over time while the longevity of the media used to store the information has decreased equivalently.'<sup>2</sup> Archivists and librarians always had to contend with various frailties of the material in their care. Papyrus and paper, parchment and film, are all vulnerable to the ravages of time, and precious information can be lost to decay and destruction."

#### Challenges of Obsolescence

- Hardware
- Software

#### **Challenges of File Formats**



Source: Ivo lossiger , Which formats will survive ? - The most popular and widely spread

## The 3D Digital Michelangelo Project





#### **Preserving Personalized Digital Objects**





Vincent Van Gogh's Starry Night

#### Starry Night on Google





#### Starry Night on Facebook





## Starry Starry Night on YouTube



| 🤗 YouTube - Starry Starry Night - Windows Internet Explorer                                                                                                          |                                                         |
|----------------------------------------------------------------------------------------------------------------------------------------------------------------------|---------------------------------------------------------|
| 🚱 🕞 🗢 🛅 http://www.youtube.com/watch?v=nkvLq0TYiwI 🔹 😽 Google